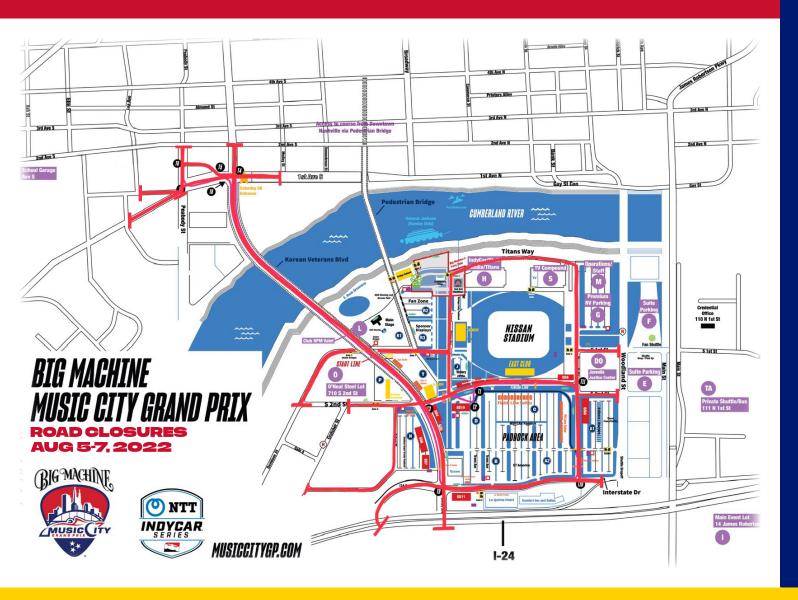

#### **BIG MACHINE MUSIC CITY GRAND PRIX ROAD CLOSURE PLAN**

| Start Date | Day | Start Time | Road Name                           | From       | То             | Open<br>Date | Re-Open<br>Time |
|------------|-----|------------|-------------------------------------|------------|----------------|--------------|-----------------|
| 31 Jul     | Sun | 8:00ам     | S. 2nd St.                          | Russell    | Victory        | 8 Aug        | 6:00ам          |
| 1 Aug      | Mon | 8:00ам     | S. 2nd St.                          | Woodland   | Victory        | 9 Aug        | 6:00рм          |
| 1 Aug      | Mon | 8:00ам     | Victory                             | S. 1st St. | Titans Way     | 9 Aug        | 6:00рм          |
| 1 Aug      | Mon | 8:00ам     | Titans Way                          | Victory    | Russell St.    | 9 Aug        | 6:00рм          |
| 1 Aug      | Mon | 8:00ам     | Russell St.                         | Titans Way | Interstate Dr. | 9 Aug        | 6:00рм          |
| 1 Aug      | Mon | 8:00ам     | S. 1st St.                          | Russell    | Woodland       | 9 Aug        | 6:00рм          |
| 3 Aug      | Wed | 8:00ам     | S. 2nd St.                          | Victory    | Shelby St.     | 9 Aug        | 6:00рм          |
| 3 Aug      | Wed | 8:00ам     | S. 2nd St.                          | Shelby St. | Crutcher       | 8 Aug        | 6:00ам          |
| 3 Aug      | Wed | 8:00ам     | Sylvan                              | S. 2nd St. | S. 3rd St.     | 8 Aug        | 6:00ам          |
| 3 Aug      | Wed | 8:00ам     | S. 3rd St.                          | Sylvan     | Crutcher       | 8 Aug        | 6:00ам          |
| 3 Aug      | Wed | 8:00ам     | S. 1st St./Davidson                 | Victory    | S. 2nd St.     | 8 Aug        | 6:00ам          |
| 3 Aug      | Wed | 8:00ам     | Victory                             | S. 2nd St. | S. 1st St.     | 8 Aug        | 6:00ам          |
| 3 Aug      | Wed | 8:00рм     | Interstate Dr.                      | Woodland   | Shelby St.     | 8 Aug        | 6:00ам          |
| 3 Aug      | Wed | 8:00рм     | KVB/Shelby*                         | S. 4th St. | 2nd Ave. S.    | 8 Aug        | 6:00ам          |
| 3 Aug      | Wed | 8:00рм     | 1st Ave. S.                         | Molloy     | Hermitage      | 8 Aug        | 6:00ам          |
| 3 Aug      | Wed | 8:00рм     | Hermitage*                          | KVB        | Peabody        | 8 Aug        | 6:00ам          |
| 3 Aug      | Wed | 8:00рм     | Hermitage                           | Peabody    | Lea            | 8 Aug        | 6:00ам          |
| 3 Aug      | Wed | 8:00рм     | Peabody                             | Hermitage  | 2nd Ave. S.    | 8 Aug        | 6:00ам          |
| 3 Aug      | Wed | 8:00рм     | lst Ave. S.                         | Hermitage  | Peabody        | 8 Aug        | 6:00ам          |
| 3 Aug      | Wed | 8:00рм     | Rutledge                            | Peabody    | Lea            | 8 Aug        | 6:00ам          |
| 3 Aug      | Wed | 8:00рм     | I-24 Southbound—<br>Shelby St. Exit |            |                | 8 Aug        | 6:00ам          |

\*Intersection of KVB & Hermitage remains open until 9:00 am 8/4 As an alternative to KVB, utilize Woodland Street Bridge, Jefferson Street Bridge or I24 / 40. As an alternative to Hermitage Ave, utilize 2nd Ave S.